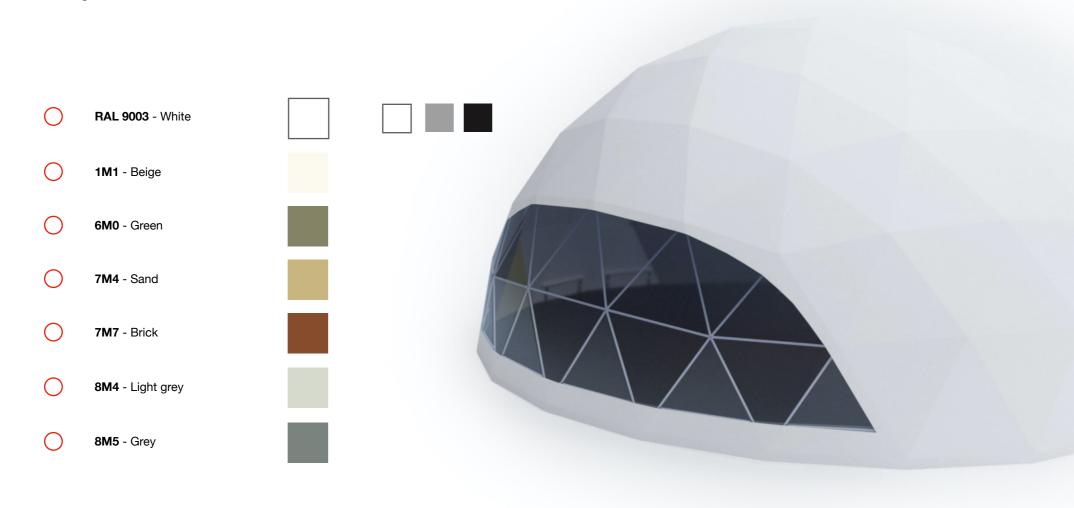

#### Structure and the cover

The outer sheathing of the dome is made of a 3-layer membrane that is impervious to light radiation. Possible construction colors are available in the "Your Configuration" section.

The tent has a steel structure that has been hot-dip galvanized and powder coated. The available colors of the plating can be found in the "Your Configuration" section.

The structure of the dome was designed and made in accordance with the static and strength calculations covered by the European standard EN 13782.

The transparent part of the tarpaulin is made of a double PVC layer with a ventilated air space inside.

Insulation colors are available in the "Your Configuration" section.