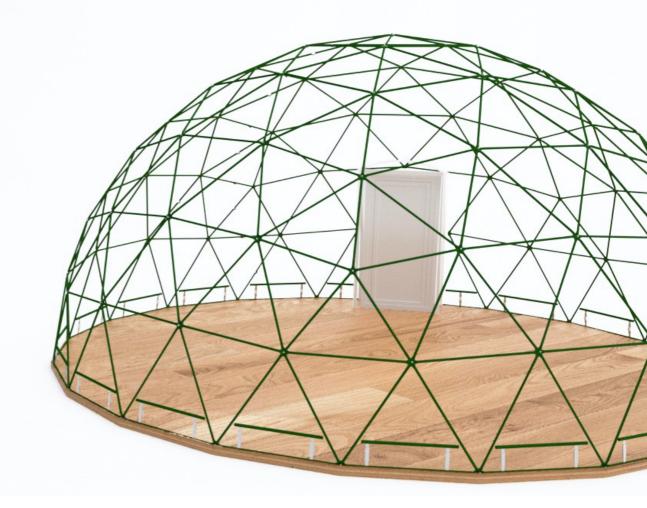

## Reliable concept

Polidomes glamping tents are an innovative concept that include everything that enables comfortable use of the dome throughout the year. Each of its elements is an integral and inseparable part, important for the proper functioning of the whole.

#### Structure and the cover

The outer sheathing of the dome is made of a 3-layer membrane that is impervious to light radiation. Possible construction colors are available in the "Your Configuration" section.

The tent has a steel structure that has been hot-dip galvanized and powder coated. The available colors of the plating can be found in the "Your Configuration" section.

The structure of the dome was designed and made in accordance with the static and strength calculations covered by the European standard EN 13782.

#### Insulated floor system

The dome is very well insulated from the ground, so the tent will be an ideal option not only in summer, but also in cooler seasons. It has a damp-proof foil that has been spread over a galvanized steel structure. The foil is covered with MFP boards, and these boards are equipped with high-quality PIR panels.