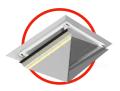

#### **Skylight**

a transparent element made in the central point of the sheathing provides ideal lighting for the tent. Perfect for observing the stars directly from the loft located on top of the mezzanine.