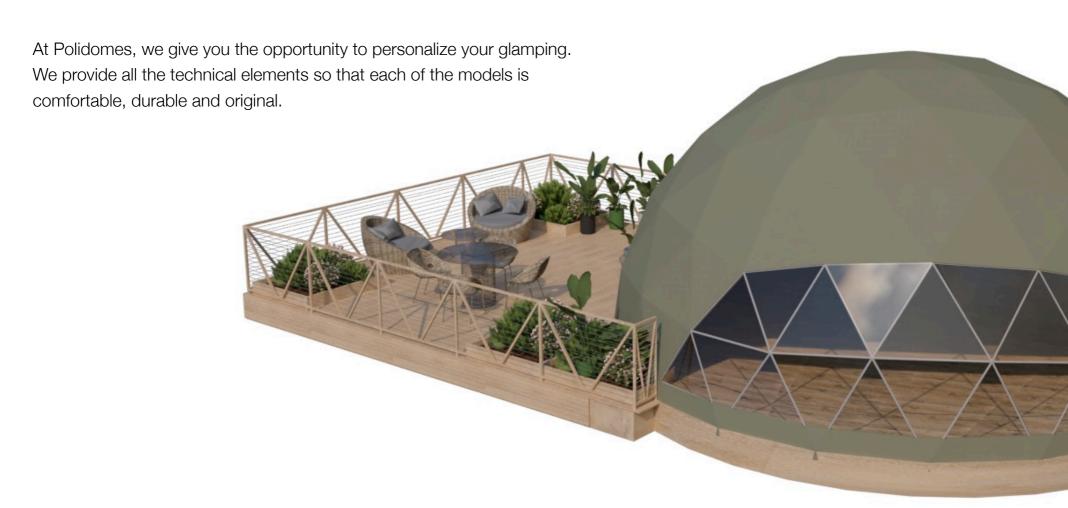

#### **Wooden Terrace**

Wooden Terrace built on a galvanized steel grate, finished with an impregnated terrace board. The set includes railings and, if necessary, stairs.