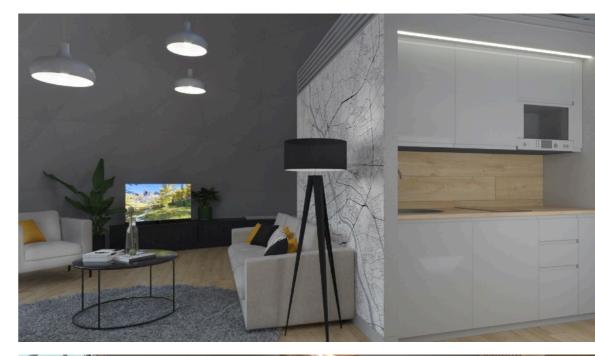

#### **Trendline set**

This is an upgraded Comfort Model fully enriched with fashionable and stylish equipment in a modern style. The interior comes fully furnished and includes an ergonomic kitchen, a bathroom, bedroom and living area with loft and provides all the comforts of home. The modular building area is 5.5 m2.

#### Mezzanine

The mezzanine consists of a kitchen, bathroom and bedroom module. It is extremely functional and made of high-quality materials in a modern style.

The mezzanine is not available in the G30 size tent

#### Floor panels

Flooring is of high-class vinyl planks with a beautifully marked wood pattern. They are distinguished by high resistance to moisture and damage, moreover, their beautiful light wood color deserves attention.

#### **TV** cabinet

A modern designer TV cabinet, which was designed especially for the Boho interior and made to order. The cabinet is semicircular and very functional. It has three spacious drawers and a comfortable upholstered stand.

#### Sofa

A comfortable upholstered sofa-bed is produced on special order by Polidomes. It has a velour upholstery in a beautiful warm gray color and eye-catching decorative quilting. The sofa is made on an Italian frame, which allows it to be unfolded expressly for a comfortable rest.

#### **Cushions**

Elegant accessories, such as perfectly matched cushions in shades of black, yellow and white, perfectly emphasize the unique style of the Trendline interior, enlivening and brightening it.

#### Wall mural

A specially selected wall mural is a perfect addition to the modern interior design of the dome.

#### Suspended lamp

Metal pendant lamp in matt white. It has an open lampshade that does not suppress lighting, thus adding coziness to the room and enriching its design with an extraordinary element.

#### Standing lamp

A standing tripod mounted floor lamp with lampshade provides excellent lighting and complements the luxurious character of its interior.

Table
A stylish table, perfect for the dining room, with a round glass top and wooden legs with an interesting, star-shaped arrangement.