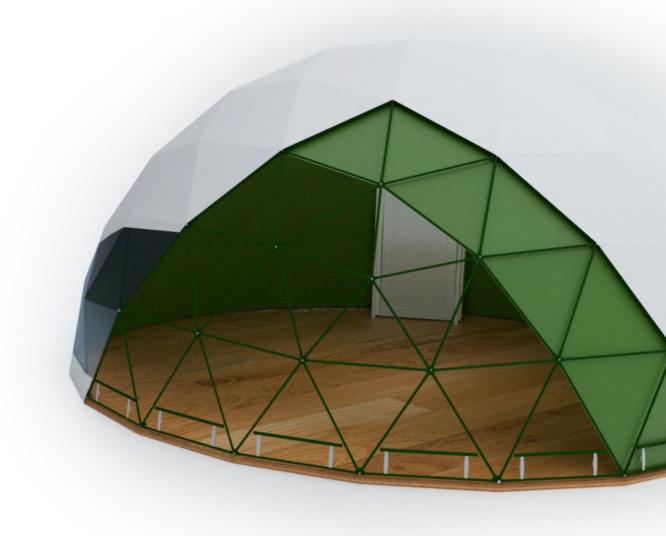

#### **Trendline set**

This is an upgraded Comfort Model fully enriched with fashionable and stylish equipment in a modern style. The interior comes fully furnished and includes an ergonomic kitchen, a bathroom, bedroom and living area with loft and provides all the comforts of home. The modular building area is 5.5 m2.

#### **Premium Set**

Polidomes top-class product offer. Designed in the 'Boho' style and dedicated to the most demanding customers. Every detail of this model has been refined to meet the expectations of users both in terms of functionality and visual values. The modular building area is 8.1 m2.

#### Mezzanine

The mezzanine consists of a kitchen, bathroom and bedroom module. It is extremely functional and made of high-quality materials in a modern style.

The mezzanine is not available in the G30 size tent

Pots and Flowers

Black and green pots with vivid, green plants create a natural decoration for the living and dining areas of the Trendline tent.

Mezzanine - consists of a bathroom, kitchen and bedroom module.