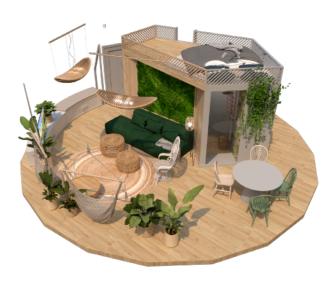

#### **Premium Set**

Polidomes top-class product offer. Designed in the 'Boho' style and dedicated to the most demanding customers. Every detail of this model has been refined to meet the expectations of users both in terms of functionality and visual values. The modular building area is 8.1 m2.