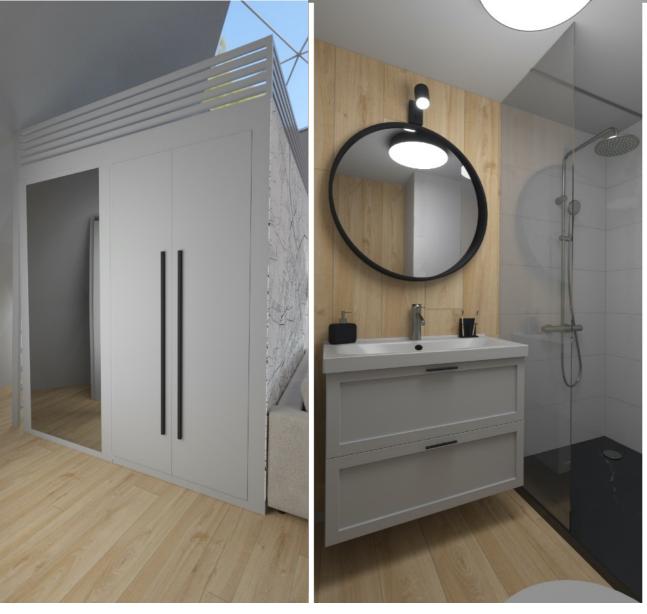

#### **Trendline set**

This is an upgraded Comfort Model fully enriched with fashionable and stylish equipment in a modern style. The interior comes fully furnished and includes an ergonomic kitchen, a bathroom, bedroom and living area with loft and provides all the comforts of home. The modular building area is 5.5 m2.

#### Mezzanine

The mezzanine consists of a kitchen, bathroom and bedroom module. It is extremely functional and made of high-quality materials in a modern style.

The mezzanine is not available in the G30 size tent

#### Floor panels

Flooring is of high-class vinyl planks with a beautifully marked wood pattern. They are distinguished by high resistance to moisture and damage, moreover, their beautiful light wood color deserves attention.