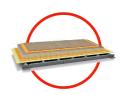

#### Insulation

The dome is filled with insulating panels, i.e. polyisocyanurate (PIR foam) modules made on the MFP board with a double aluminum screen that reflects thermal radiation. These modules are filled with acoustic foam and upholstered with finishing material. The insulation panels are separated from the outer shell by a unidirectional vapor-permeable membrane.

The transparent part of the tarpaulin is made of a double PVC layer with a ventilated air space inside.

Insulation colors are available in the "Your Configuration" section.

#### Dobule skin

An additional layer of material increases the insulation properties in the place where the transparency is.

Thanks to the ventilation of the space between the transparent coatings, the phenomenon of water condensation is reduced to a minimum, which ensures perfect visibility in all conditions.

#### Insulated floor system

The dome is very well insulated from the ground, so the tent will be an ideal option not only in summer, but also in cooler seasons. It has a damp-proof foil that has been spread over a galvanized steel structure. The foil is covered with MFP boards, and these boards are equipped with high-quality PIR panels.