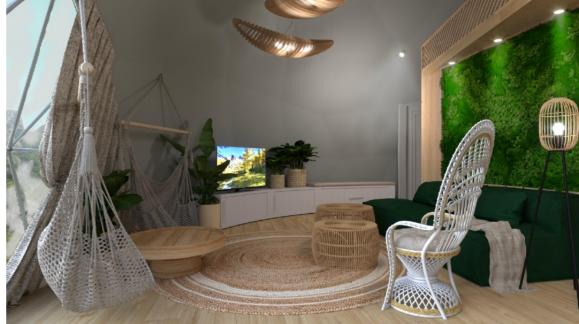

#### **Premium Set**

Polidomes top-class product offer. Designed in the 'Boho' style and dedicated to the most demanding customers. Every detail of this model has been refined to meet the expectations of users both in terms of functionality and visual values. The modular building area is 8.1 m2.

Pots and Flowers

Black and green pots with vivid, green plants create a natural decoration for the living and dining areas of the Trendline tent.

Mezzanine - consists of a bathroom, kitchen and bedroom module.

Made of high-quality materials, including wood or birch plywood. Its unusual shape deserves attention.

In the size of the G30 tent, the mezzanine is not available.

- Floor panels high-class vinyl panels with the effect of untreated wood with visible knots. The combination of aesthetic and functional values are distinguished not only by an attractive appearance, but also high resistance to moisture and damage.
- Braided hammock a hand-made, braided, suspended hammock is perfect for relaxation, as well as being an exquisite decoration that brings a slightly exotic style to the room.
- Carpet a light brown jute rug that is not only natural, but also pleasant to the touch and attractive.
- Table the stylish dining table is eye-catching. The table is made of high-quality teak, and its unusual base is the perfect complement to the unique interior design of the tent. The table has a round top that can easily accommodate four people.
- 6 Chair a stylish chair made of beech wood, which combines classic aesthetic values, simple form and exquisite ornamentation. This comfortable chair comes in natural or blue color is a sophisticated decorative element of the tent that complements the style.
- 7 Suspended Lamp Finnish birch, openwork lamps with a subtle pattern and a silky sheen.
- 8 Standing lamp a floor lamp with a rattan lampshade and a tripod base is not only a functional element, but also emphasizes the unique interior design of the dome.