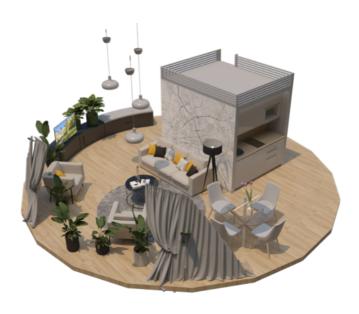

#### **Trendline set**

This is an upgraded Comfort Model fully enriched with fashionable and stylish equipment in a modern style. The interior comes fully furnished and includes an ergonomic kitchen, a bathroom, bedroom and living area with loft and provides all the comforts of home. The modular building area is 5.5 m2.