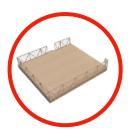

#### **Wooden Terrace**

Wooden Terrace built on a galvanized steel grate, finished with an impregnated terrace board. The set includes railings and, if necessary, stairs.