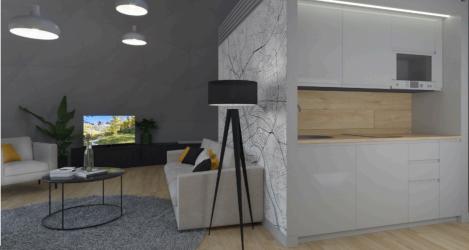

#### **Trendline set**

This is an upgraded Comfort Model fully enriched with fashionable and stylish equipment in a modern style. The interior comes fully furnished and includes an ergonomic kitchen, a bathroom, bedroom and living area with loft and provides all the comforts of home. The modular building area is 5.5 m2.

#### Mezzanine

The mezzanine consists of a kitchen, bathroom and bedroom module. It is extremely functional and made of high-quality materials in a modern style.

The mezzanine is not available in the G30 size tent

#### Floor panels

Flooring is of high-class vinyl planks with a beautifully marked wood pattern. They are distinguished by high resistance to moisture and damage, moreover, their beautiful light wood color deserves attention.

#### **TV** cabinet

A modern designer TV cabinet, which was designed especially for the Boho interior and made to order. The cabinet is semicircular and very functional. It has three spacious drawers and a comfortable upholstered stand.

#### Sofa

A comfortable upholstered sofa-bed is produced on special order by Polidomes. It has a velour upholstery in a beautiful warm gray color and eye-catching decorative quilting. The sofa is made on an Italian frame, which allows it to be unfolded expressly for a comfortable rest.

#### **Cushions**

Elegant accessories, such as perfectly matched cushions in shades of black, yellow and white, perfectly emphasize the unique style of the Trendline interior, enlivening and brightening it.

#### Wall mural

A specially selected wall mural is a perfect addition to the modern interior design of the dome.

#### Suspended lamp

Metal pendant lamp in matt white. It has an open lampshade that does not suppress lighting, thus adding coziness to the room and enriching its design with an extraordinary element.

#### Standing lamp

A standing tripod mounted floor lamp with lampshade provides excellent lighting and complements the luxurious character of its interior.

Table
A stylish table, perfect for the dining room, with a round glass top and wooden legs with an interesting, star-shaped arrangement.