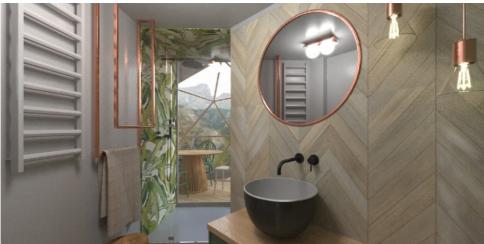

#### Mezzanine

The mezzanine consists of a kitchen, bathroom and bedroom module. It is extremely functional and made of high-quality materials in a modern style.

The mezzanine is not available in the G30 size tent

#### Floor panels

Flooring is of high-class vinyl planks with a beautifully marked wood pattern. They are distinguished by high resistance to moisture and damage, moreover, their beautiful light wood color deserves attention.