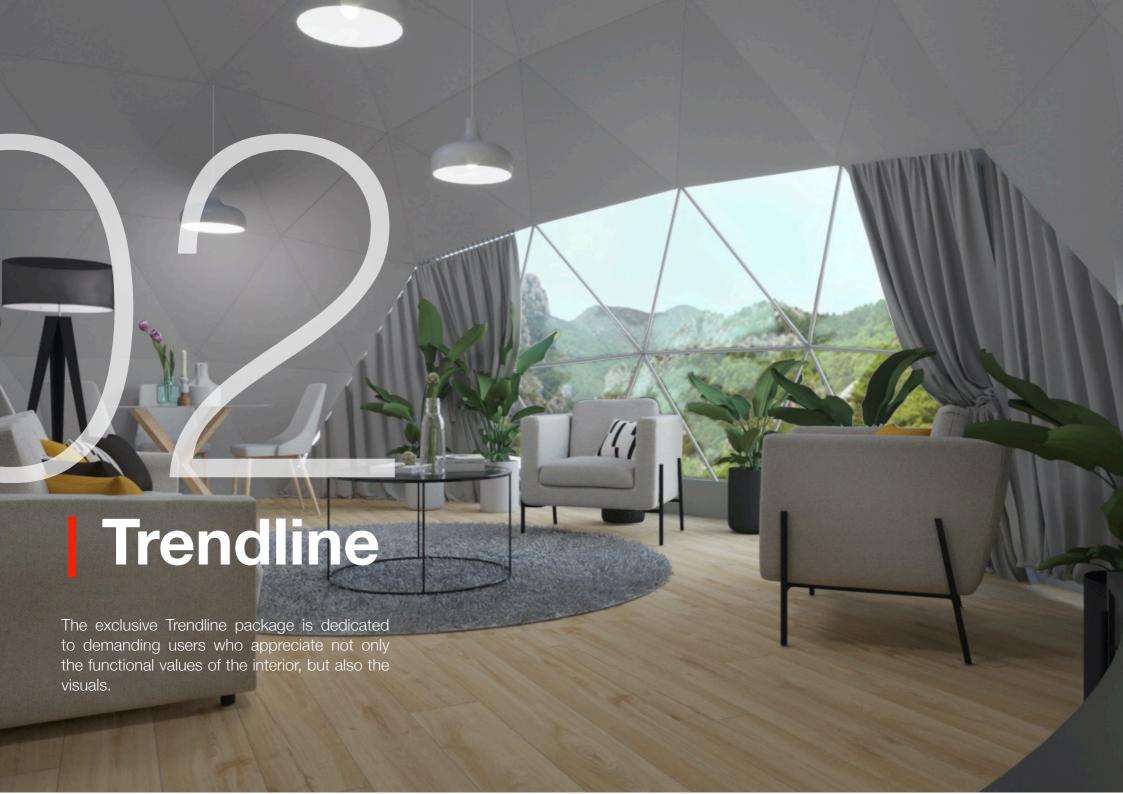

**Trendline** 

#### **Trendline set**

This is an upgraded Comfort Model fully enriched with fashionable and stylish equipment in a modern style. The interior comes fully furnished and includes an ergonomic kitchen, a bathroom, bedroom and living area with loft and provides all the comforts of home. The modular building area is 5.5 m2.