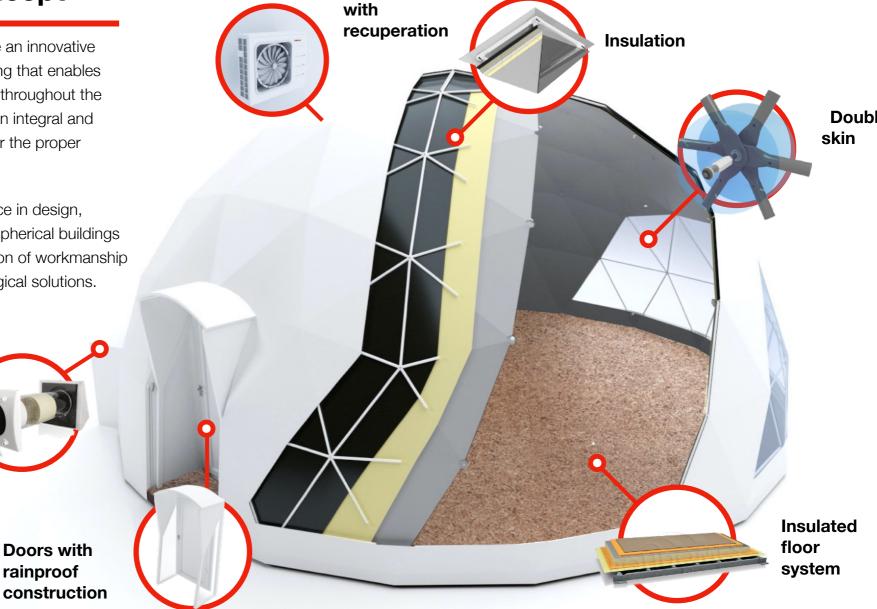

## Reliable concept

Polidomes glamping tents are an innovative concept that include everything that enables comfortable use of the dome throughout the year. Each of its elements is an integral and inseparable part, important for the proper functioning of the whole.

Polidomes' years of experience in design, production and assembly of spherical buildings are behind the quality, precision of workmanship and the selection of technological solutions.

**Doors with** 

rainproof

**Heat pomp** with air conditioning

**Ventilation** 

#### The Comfort Set includes

#### Structure and the cover

The outer sheathing of the dome is made of a 3-layer membrane that is impervious to light radiation. Possible construction colors are available in the "Your Configuration" section.

#### Insulation

The dome is filled with insulating panels, i.e. polyisocyanurate (PIR foam) modules made on the MFP board with a double aluminum screen that reflects thermal radiation. These modules are filled with acoustic foam and upholstered with finishing material. The insulation panels are separated from the outer shell by a unidirectional vapor-permeable membrane.

#### Dobule skin

An additional layer of material increases the insulation properties in the place where the transparency is.

Thanks to the ventilation of the space between the transparent coatings, the phenomenon of water condensation is reduced to a minimum, which ensures perfect visibility in all conditions.

#### Insulated floor system

The dome is very well insulated from the ground, so the tent will be an ideal option not only in summer, but also in cooler seasons. It has a damp-proof foil that has been spread over a galvanized steel structure. The foil is covered with MFP boards, and these boards are equipped with high-quality PIR panels.

#### **Doors with rainproof construction**

The structure has a warm, single-leaf aluminum door that is filled with glass / PVC with a rainproof structure. Available door colors can be found in the "Your Configuration" section.

#### Heat pump with air conditioning

The dome is equipped with a 7 kW heat pump, which is adjusted to the size of the tent. The heat pump with air conditioning function can be remotely controlled via a smartphone, which improves the comfort of using the tent. Heat pump energy class: A +, operation range: down to -25 ° C.

#### **Ventilation with recuperation**

The dome tent is equipped with a high-quality recuperator with an antifreeze electric heater. It is equipped with a humidity sensor and a duct system that distributes the air inside the tent. Thanks to ventilation, the process of condensation of water vapor in the tent has been reduced, which significantly increases the comfort of its use and provides fresh air. The efficiency of the device is adjusted to the size of the tent.