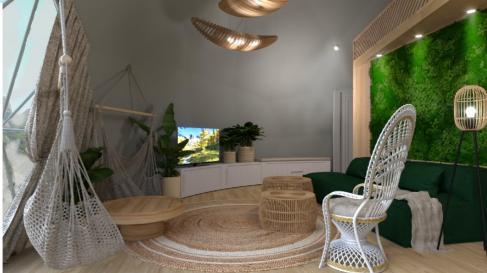

#### **TV** cabinet

A modern designer TV cabinet, which was designed especially for the Boho interior and made to order. The cabinet is semicircular and very functional. It has three spacious drawers and a comfortable upholstered stand.

#### Sofa

A comfortable upholstered sofa-bed is produced on special order by Polidomes. It has a velour upholstery in a beautiful warm gray color and eye-catching decorative quilting. The sofa is made on an Italian frame, which allows it to be unfolded expressly for a comfortable rest.

#### **Cushions**

Elegant accessories, such as perfectly matched cushions in shades of black, yellow and white, perfectly emphasize the unique style of the Trendline interior, enlivening and brightening it.

#### Suspended lamp

Metal pendant lamp in matt white. It has an open lampshade that does not suppress lighting, thus adding coziness to the room and enriching its design with an extraordinary element.

#### Standing lamp

A standing tripod mounted floor lamp with lampshade provides excellent lighting and complements the luxurious character of its interior.

Table
A stylish table, perfect for the dining room, with a round glass top and wooden legs with an interesting, star-shaped arrangement.

#### 11 Coffee Table

An elegant and refined coffee table with a round top made of melamine plate imitating black marble, as well as four metal legs crossed at the base.

#### Round Shag rug

made of soft microfiber, which not only looks elegant but creates a pleasant relaxation zone and emphasizes the style of the décor.

### An upholstered armchair

on metal skids, which looks elegant and modern, and at the same time is very comfortable. The seat of the armchair is filled with soft foam for maximum comfort and upholstered with velour material.

Pots and Flowers

Black and green pots with vivid, green plants create a natural decoration for the living and dining areas of the Trendline tent.

Mezzanine - consists of a bathroom, kitchen and bedroom module.