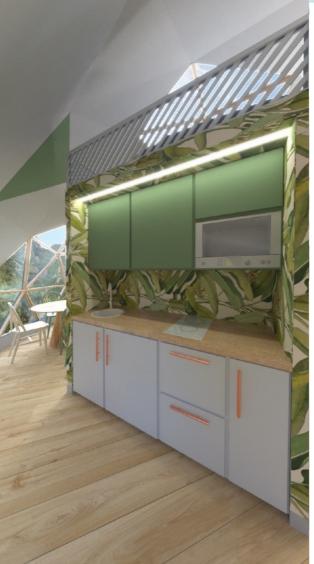

#### Mezzanine

The mezzanine consists of a kitchen, bathroom and bedroom module. It is extremely functional and made of high-quality materials in a modern style.

The mezzanine is not available in the G30 size tent