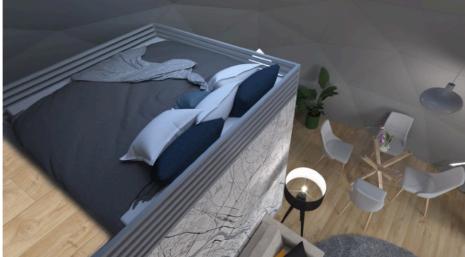

#### Mezzanine

The mezzanine consists of a kitchen, bathroom and bedroom module. It is extremely functional and made of high-quality materials in a modern style.

The mezzanine is not available in the G30 size tent

#### Sofa

A comfortable upholstered sofa-bed is produced on special order by Polidomes. It has a velour upholstery in a beautiful warm gray color and eye-catching decorative quilting. The sofa is made on an Italian frame, which allows it to be unfolded expressly for a comfortable rest.

#### **Cushions**

Elegant accessories, such as perfectly matched cushions in shades of black, yellow and white, perfectly emphasize the unique style of the Trendline interior, enlivening and brightening it.