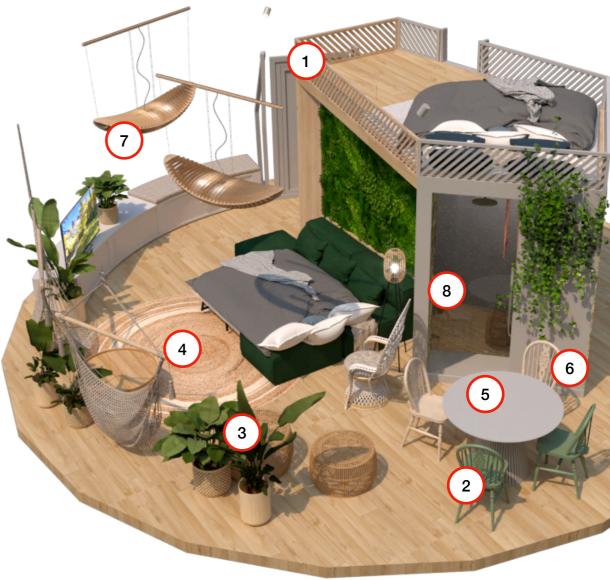

#### **TV** cabinet

A modern designer TV cabinet, which was designed especially for the Boho interior and made to order. The cabinet is semicircular and very functional. It has three spacious drawers and a comfortable upholstered stand.

#### Sofa

A comfortable upholstered sofa-bed is produced on special order by Polidomes. It has a velour upholstery in a beautiful warm gray color and eye-catching decorative quilting. The sofa is made on an Italian frame, which allows it to be unfolded expressly for a comfortable rest.

#### 11 Coffee Table

An elegant and refined coffee table with a round top made of melamine plate imitating black marble, as well as four metal legs crossed at the base.