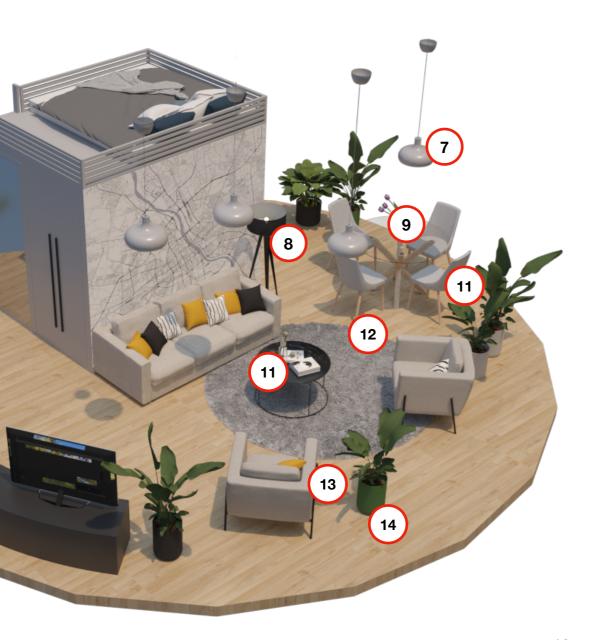

#### Standing lamp

A standing tripod mounted floor lamp with lampshade provides excellent lighting and complements the luxurious character of its interior.

Table
A stylish table, perfect for the dining room, with a round glass top and wooden legs with an interesting, star-shaped arrangement.

Chair
Upholstered chair, a timeless chair with oak-colored legs. Polyester material, perfect for lovers of an unobtrusive elegant style.

#### 11 Coffee Table

An elegant and refined coffee table with a round top made of melamine plate imitating black marble, as well as four metal legs crossed at the base.

#### Round Shag rug

made of soft microfiber, which not only looks elegant but creates a pleasant relaxation zone and emphasizes the style of the décor.

### An upholstered armchair

on metal skids, which looks elegant and modern, and at the same time is very comfortable. The seat of the armchair is filled with soft foam for maximum comfort and upholstered with velour material.

Pots and Flowers

Black and green pots with vivid, green plants create a natural decoration for the living and dining areas of the Trendline tent.

Mezzanine - consists of a bathroom, kitchen and bedroom module.

Made of high-quality materials, including wood or birch plywood. Its unusual shape deserves attention.

In the size of the G30 tent, the mezzanine is not available.

- Floor panels high-class vinyl panels with the effect of untreated wood with visible knots. The combination of aesthetic and functional values are distinguished not only by an attractive appearance, but also high resistance to moisture and damage.
- Braided hammock a hand-made, braided, suspended hammock is perfect for relaxation, as well as being an exquisite decoration that brings a slightly exotic style to the room.
- Carpet a light brown jute rug that is not only natural, but also pleasant to the touch and attractive.
- Table the stylish dining table is eye-catching. The table is made of high-quality teak, and its unusual base is the perfect complement to the unique interior design of the tent. The table has a round top that can easily accommodate four people.
- 6 Chair a stylish chair made of beech wood, which combines classic aesthetic values, simple form and exquisite ornamentation. This comfortable chair comes in natural or blue color is a sophisticated decorative element of the tent that complements the style.
- 7 Suspended Lamp Finnish birch, openwork lamps with a subtle pattern and a silky sheen.
- 8 Standing lamp a floor lamp with a rattan lampshade and a tripod base is not only a functional element, but also emphasizes the unique interior design of the dome.