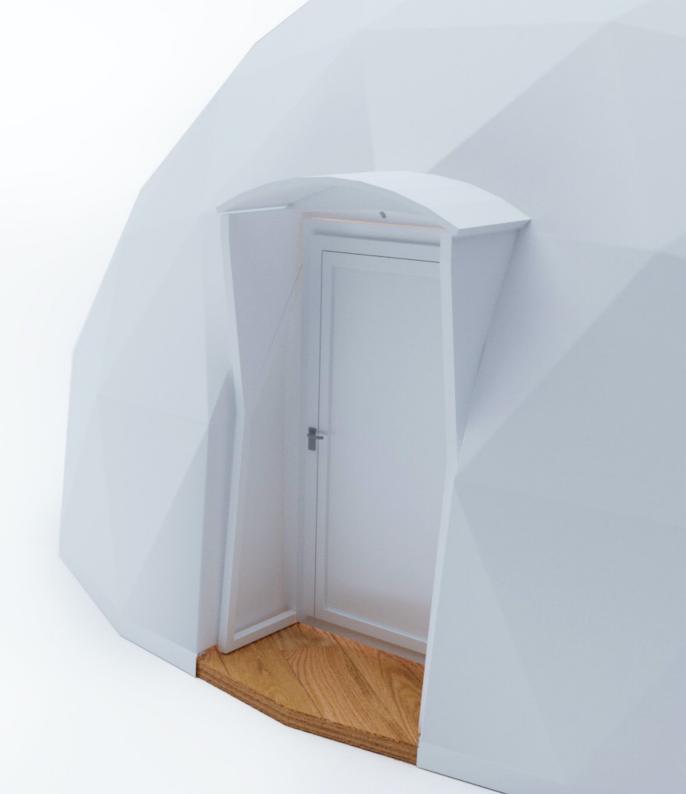

#### **Doors with rainproof construction**

The structure has a warm, single-leaf aluminum door that is filled with glass / PVC with a rainproof structure. Available door colors can be found in the "Your Configuration" section.

Polidomes' years of experience in design, production and assembly of spherical buildings are behind the quality, precision of workmanship and the selection of technological solutions.

**Doors with** 

rainproof