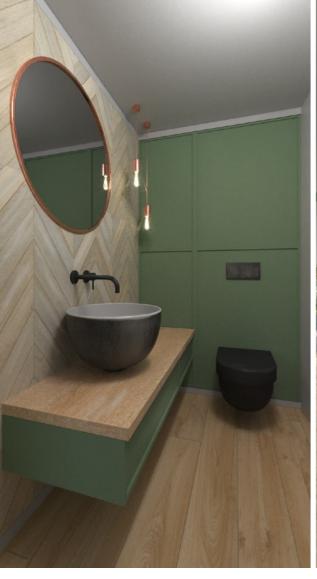

#### Mezzanine

The mezzanine consists of a kitchen, bathroom and bedroom module. It is extremely functional and made of high-quality materials in a modern style.

The mezzanine is not available in the G30 size tent

#### Floor panels

Flooring is of high-class vinyl planks with a beautifully marked wood pattern. They are distinguished by high resistance to moisture and damage, moreover, their beautiful light wood color deserves attention.