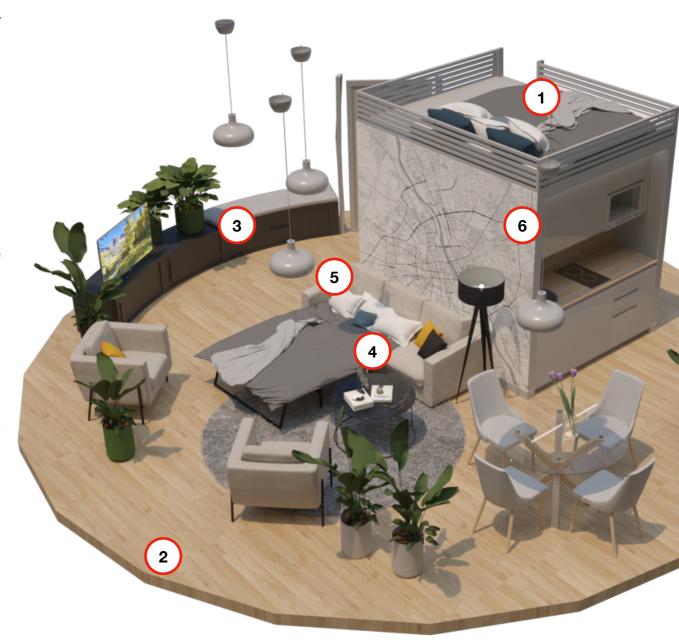

#### Mezzanine

The mezzanine consists of a kitchen, bathroom and bedroom module. It is extremely functional and made of high-quality materials in a modern style.

The mezzanine is not available in the G30 size tent

#### Floor panels

Flooring is of high-class vinyl planks with a beautifully marked wood pattern. They are distinguished by high resistance to moisture and damage, moreover, their beautiful light wood color deserves attention.

#### **TV** cabinet

A modern designer TV cabinet, which was designed especially for the Boho interior and made to order. The cabinet is semicircular and very functional. It has three spacious drawers and a comfortable upholstered stand.

#### Sofa

A comfortable upholstered sofa-bed is produced on special order by Polidomes. It has a velour upholstery in a beautiful warm gray color and eye-catching decorative quilting. The sofa is made on an Italian frame, which allows it to be unfolded expressly for a comfortable rest.

#### **Cushions**

Elegant accessories, such as perfectly matched cushions in shades of black, yellow and white, perfectly emphasize the unique style of the Trendline interior, enlivening and brightening it.

#### Wall mural

A specially selected wall mural is a perfect addition to the modern interior design of the dome.

#### Suspended lamp

Metal pendant lamp in matt white. It has an open lampshade that does not suppress lighting, thus adding coziness to the room and enriching its design with an extraordinary element.

#### Standing lamp

A standing tripod mounted floor lamp with lampshade provides excellent lighting and complements the luxurious character of its interior.

Table
A stylish table, perfect for the dining room, with a round glass top and wooden legs with an interesting, star-shaped arrangement.

Chair
Upholstered chair, a timeless chair with oak-colored legs. Polyester material, perfect for lovers of an unobtrusive elegant style.

#### 11 Coffee Table

An elegant and refined coffee table with a round top made of melamine plate imitating black marble, as well as four metal legs crossed at the base.

#### Round Shag rug

made of soft microfiber, which not only looks elegant but creates a pleasant relaxation zone and emphasizes the style of the décor.

### An upholstered armchair

on metal skids, which looks elegant and modern, and at the same time is very comfortable. The seat of the armchair is filled with soft foam for maximum comfort and upholstered with velour material.

Pots and Flowers

Black and green pots with vivid, green plants create a natural decoration for the living and dining areas of the Trendline tent.

Mezzanine - consists of a bathroom, kitchen and bedroom module.