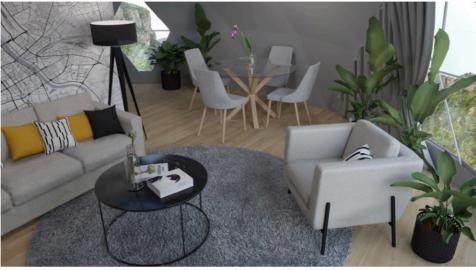

#### **TV** cabinet

A modern designer TV cabinet, which was designed especially for the Boho interior and made to order. The cabinet is semicircular and very functional. It has three spacious drawers and a comfortable upholstered stand.

#### Sofa

A comfortable upholstered sofa-bed is produced on special order by Polidomes. It has a velour upholstery in a beautiful warm gray color and eye-catching decorative quilting. The sofa is made on an Italian frame, which allows it to be unfolded expressly for a comfortable rest.

#### **Cushions**

Elegant accessories, such as perfectly matched cushions in shades of black, yellow and white, perfectly emphasize the unique style of the Trendline interior, enlivening and brightening it.

#### Standing lamp

A standing tripod mounted floor lamp with lampshade provides excellent lighting and complements the luxurious character of its interior.

Table
A stylish table, perfect for the dining room, with a round glass top and wooden legs with an interesting, star-shaped arrangement.

Chair
Upholstered chair, a timeless chair with oak-colored legs. Polyester material, perfect for lovers of an unobtrusive elegant style.

#### 11 Coffee Table

An elegant and refined coffee table with a round top made of melamine plate imitating black marble, as well as four metal legs crossed at the base.

#### Round Shag rug

made of soft microfiber, which not only looks elegant but creates a pleasant relaxation zone and emphasizes the style of the décor.

### An upholstered armchair

on metal skids, which looks elegant and modern, and at the same time is very comfortable. The seat of the armchair is filled with soft foam for maximum comfort and upholstered with velour material.

Pots and Flowers

Black and green pots with vivid, green plants create a natural decoration for the living and dining areas of the Trendline tent.

Mezzanine - consists of a bathroom, kitchen and bedroom module.